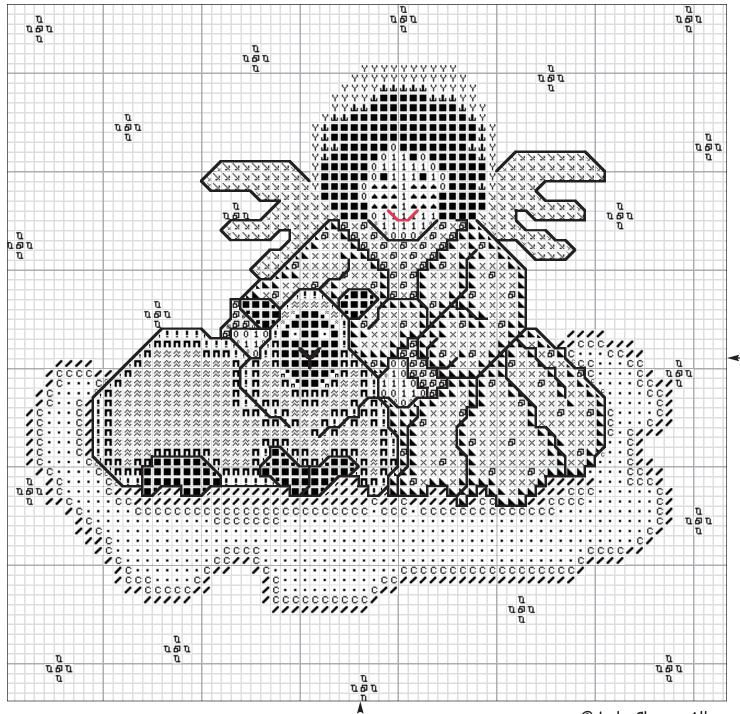

© Lula Chang, All Rights Reserved. This design may not be photocopied.

Design size:  $73w \times 71h$ 

## The Angel & The Lamb

DESIGNED BY LULA CHANG OF WOOLY DREAMS DESIGNS FOR KREINIK'S WEB SITE VISITORS

## Color Key:

- C DMC 3756/ANCHOR 1037 Baby Blue + Kreinik Blending Filament 094 Star Blue (2 strands)
- DMC 775/ANCHOR 128 Vy Lt Baby Blue + Kreinik Blending Filament 094 (one strand)
- DMC white/ANCHOR 2 White + Kreinik Blending Filament 032 Pearl (one strand)
- DMC 310/ANCHOR 403 Black
- DMC 352/ANCHOR 6 Peach Flesh
- 1 DMC 948/ANCHOR 1011 Vy Lt Peach
- o DMC 754/ANCHOR 1012 Lt Peach
- ∞ DMC 415/ANCHOR 398 Pearl Grey
- DMC 318/ANCHOR 399 Lt Steel Grey
- DMC 414/ANCHOR 235 Dk Steel Grey
- × DMC 309/ANCHOR 42 Dk Rose
- DMC 498/ANCHOR 1005 Dk Christmas Red
- Kreinik Very Fine (#4) Braid 002 Gold
- DMC 725/ANCHOR 305 Topaz + Kreinik Blending Filament 091 Star Yellow (one strand)
- V DMC 973/ANCHOR 297 Bright Canary + Kreinik Blending Filament 091 (one strand)
- Kreinik Very Fine (#4) Braid 091 Star Yellow
- > DMC 3866/ANCHOR 926 Light Cream
- Backstitch DMC 309/ANCHOR 42 (one strand): smile
- Backstitch DMC 3866/ANCHOR 926 Light Cream (two strands): lamb's nose
- ✓ Backstitch DMC 310/ANCHOR 403: all other

#### Instructions:

Cross stitch this design centered on your fabric, using two strands of floss or one strand of Braid according to the Color Key. The halo and clouds are stitched with floss and filament, which are usually used at the same time in the same needle. If you prefer, stitch the area in floss first, then go back over with a single strand of Blending Filament by itself in the needle, adding highlights over the cotton.